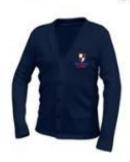

Flat front or pleated shorts Khaki or navy blue Black belt

Bottoms

Basic scooter skirt for girls Khaki or navy blue

Outerwear/Winter Options

BridgePrep Sweatshirt or V~neck Cardigan with school logo

K-8 School Uniforms

#### Shoes

Boys: Black Dress Shoes

White Socks

Girls: Black Loafers or Ballet Flats

White knee high socks

Outerwear/ Winter Options

BridgePrep Sweatshirt or V-neck Cardigan with school logo

its actual color is navy