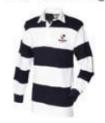

### Tops

Short sleeve polowith school logo Navy blue light blue or white

Long sleeve rugby polo with school logo

Polo dress for girls Elementary School Only Navy blue

Flat front or pleated pants Khaki or navy blus