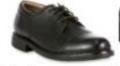

#### Shoes

Boys: Black Dress Shoes

White Socks

Girls: Black Loafers or Ballet Flats

White knee high socks

Outerwear/ Winter Options

BridgePrep Sweatshirt or V-neck Cardigan with school logo

its actual color is navy