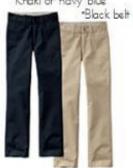

### Tops

Short sleeve polowith school logo Navy blue light blue or white

Long sleeve rugby polo with school logo

Polo dress for girls Elementary School Only Navy blue

Flat front or pleated pants Khaki or navy blus

Flat front or pleated shorts Khaki or navy blue Black belt

Bottoms

Basic scooter skirt for girls Khaki or navy blue

Outerwear/Winter Options

BridgePrep Sweatshirt or V~neck Cardigan with school logo

K-8 School Uniforms