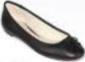

#### Shoes

Boys: Black Dress Shoes

White Socks

Girls: Black Loafers or Ballet Flats

White knee high socks

Outerwear/ Winter Options

BridgePrep Sweatshirt or V-neck Cardigan with school logo

its actual color is navy