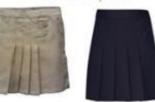

Flat front or pleated shorts Khaki or navy blue Black belt

Bottoms

Basic scooter skirt for girls Khaki or navy blue

Outerwear/Winter Options

BridgePrep Sweatshirt or V~neck Cardigan with school logo

K-8 School Uniforms

#### Bottoms

Flat front or pleated pants Navy blue Black belt

Basic scooter skirt for girls Navy blue