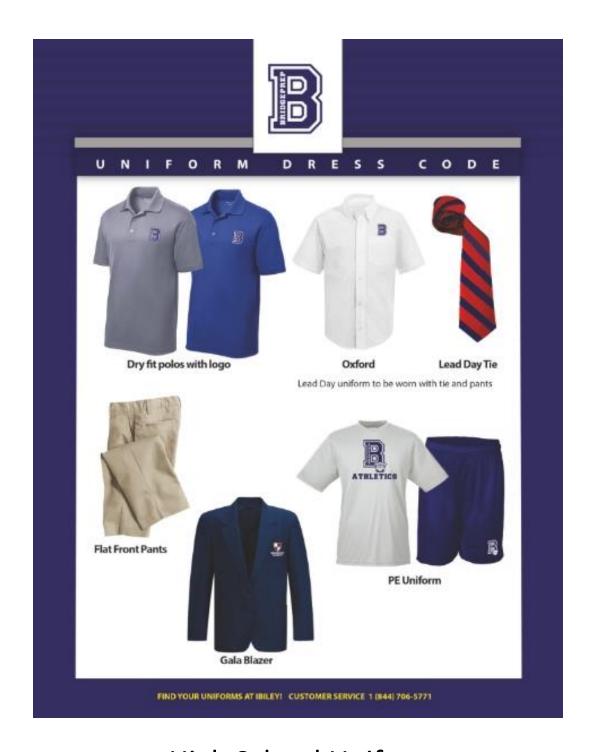

### Tops

Short Sleeve Oxford Shirt with school logo White

34 Sleeve Oxford Shirt with school logo White

Long Sleeve Oxford Shirt with school logo White

Boys must wear a navy blue tie on Lead Days.

#### Bottoms

Flat front or pleated pants Navy blue Black belt

Basic scooter skirt for girls Navy blue

#### Shoes

Boys: Black Dress Shoes

White Socks

Girls: Black Loafers or Ballet Flats

White knee high socks

Outerwear/ Winter Options

BridgePrep Sweatshirt or V-neck Cardigan with school logo

its actual color is navy