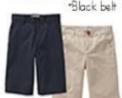

Flat front or pleated shorts Khaki or navy blue Black belt

Bottoms

Basic scooter skirt for girls Khaki or navy blue

Outerwear/Winter Options

BridgePrep Sweatshirt or V~neck Cardigan with school logo

K-8 School Uniforms