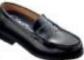

#### Shoes

Boys: Black Dress Shoes

White Socks

Girls: Black Loafers or Ballet Flats

White knee high socks

Outerwear/ Winter Options

BridgePrep Sweatshirt or V-neck Cardigan with school logo

its actual color is navy