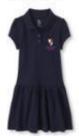

### Tops

Short sleeve polowith school logo Navy blue light blue or white

Long sleeve rugby polo with school logo

Polo dress for girls Elementary School Only Navy blue

Flat front or pleated pants Khaki or navy blus